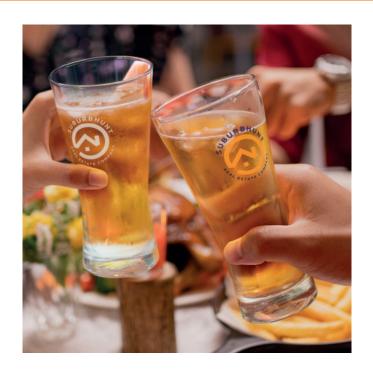

## **Soho Beer Glass**

## PRODUCT DESCRIPTION:

This 400ml Soho Beer Glass is perfect for carbonated beverages. Featuring Fizzup technology, the glass has laser etching on the base of the glass to increase fizziness, keeping carbonated drinks sparkling and fresh for longer. Customise this great glass with a pad print or imitation etching. This product is not dishwasher safe. Handing washing is recommended.